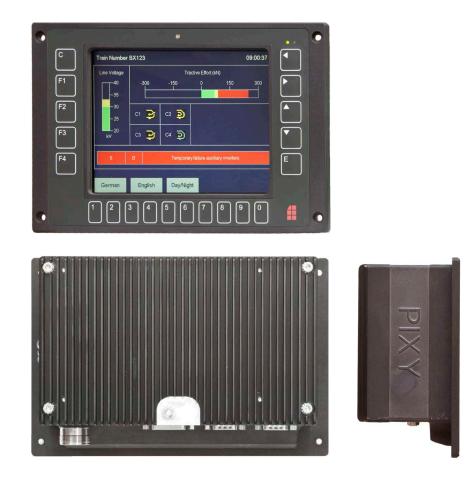

The *Scalable Instrument Panel (SIP)* is a winner thanks to its high functionality and its small dimensions. The core of the SIP-10.xx is a high-density integrated micro controller. This enables very quick start-up times (less than 5s) and guarantees high availability. This piece of equipment is designed for maintenance free, durable use. It operates without a fan, hard disk or battery and as such is service friendly and maintenance free. The SIP-10.xx is particularly suitable for a wide range of TCMS tasks such as diagnosis and error message displays or for the use of simple ERTMS or CBTC tasks.

| TFT color display       | 6.5" VGA 640 x 480, automatic dimming                           |
|-------------------------|-----------------------------------------------------------------|
| Keyboard                | Membrane keyboard, 20 keys, illuminated, touch screen optional  |
| Motherboard             | High-density integrated 16 Bit microcontroller (25 MHz)         |
| Download interface      | RS-232                                                          |
| Communication interface | CAN with CAN Open                                               |
| Power supply            | $U_{nom}  24  .  110 \; \text{VDC}$ in accordance with EN 50155 |
| Operating system        | μC/OS-II / preconfigured                                        |
| Real-time clock         | Buffered with Super Cap                                         |
| Cooling                 | fan-free                                                        |
| Operation temperature   | -25 +70 °C                                                      |
| Storage temperature     | -40 +85 °C                                                      |
| Protection type         | Front IP65, casing IP42                                         |
| Standards               | EN 50155 / EN 50121-3-2                                         |
| Measurements            | Cut Out: 202 x 135 x 80 mm (B x H x W)                          |
| Weight                  | 2 kg                                                            |